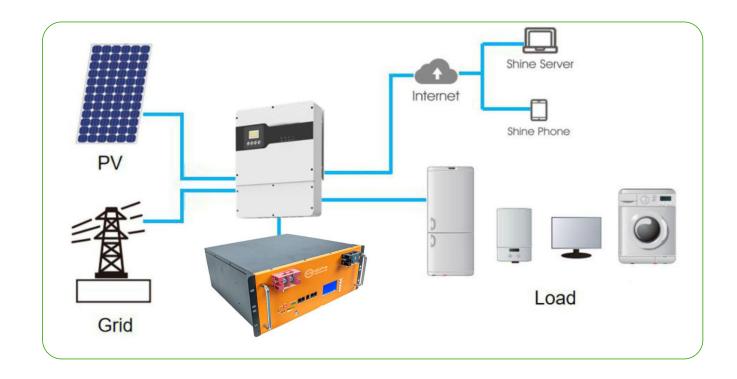

### **Application Scenario**

Residential

**Backup** 

Commercial

## **Parameters**

| Battery type               | LFP-Lithium iron phosphate-LiFePO4                                                                                                                             |
|----------------------------|----------------------------------------------------------------------------------------------------------------------------------------------------------------|
| Nominal voltage            | 51.2V (16 cells)                                                                                                                                               |
| Rated Capacity             | 100Ah                                                                                                                                                          |
| Rated Energy               | 5.12 KWh                                                                                                                                                       |
| Size                       | W442*H177*D430 mm                                                                                                                                              |
| Weight                     | 44 KG                                                                                                                                                          |
| Charge Limit voltage       | 57.6 V                                                                                                                                                         |
| Discharge Limit voltage    | 43.2 V                                                                                                                                                         |
| Standard charge current    | 20A                                                                                                                                                            |
| Max charge current         | 80A                                                                                                                                                            |
| Standard Discharge current | 50A                                                                                                                                                            |
| Max Discharge current      | 100A                                                                                                                                                           |
| Operation Temperature      | 0 – 45                                                                                                                                                         |
| BMS function               | Battery management system (BMS)Built in, voltage and current protection for over-charge and discharge, support CAN/RS485/RS232 communication, History records. |
| Inverter compatible        | Victron, Deye, Growatt etc.                                                                                                                                    |