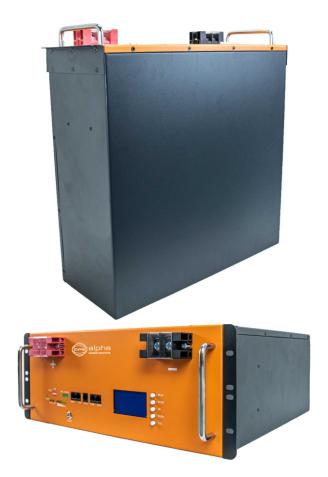

# Rack-mount Battery 51.2V 100Ah

#### **Features**

- Safety/Reliable LFP chemistry
- Intelligent BMS built-in compatible to major inverter brands.
- Compact size for easy installation
- Diverse model options and expanded.
- More than 10 years service life

## **Parameters**

| Battery type               | LFP-Lithium iron phosphate-LiFePO4                                                                                                                             |
|----------------------------|----------------------------------------------------------------------------------------------------------------------------------------------------------------|
| Nominal voltage            | 51.2V (16 cells)                                                                                                                                               |
| Rated Capacity             | 100Ah                                                                                                                                                          |
| Rated Energy               | 5.12 KWh                                                                                                                                                       |
| Size                       | W442*H177*D430 mm                                                                                                                                              |
| Weight                     | 44 KG                                                                                                                                                          |
| Charge Limit voltage       | 57.6 V                                                                                                                                                         |
| Discharge Limit voltage    | 43.2 V                                                                                                                                                         |
| Standard charge current    | 20A                                                                                                                                                            |
| Max charge current         | 80A                                                                                                                                                            |
| Standard Discharge current | 50A                                                                                                                                                            |
| Max Discharge current      | 100A                                                                                                                                                           |
| Operation Temperature      | 0 – 45                                                                                                                                                         |
| BMS function               | Battery management system (BMS)Built in, voltage and current protection for over-charge and discharge, support CAN/RS485/RS232 communication, History records. |
| Inverter compatible        | Victron, Deye, Growatt etc.                                                                                                                                    |